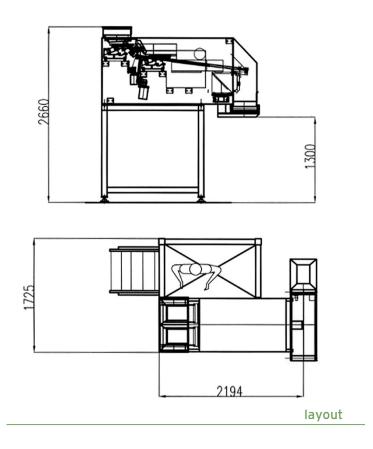

## **TECHNICAL FEATURES**

- Bearing structure in painted steel with sliding chutes in Fe coated in high-density polyethylene. Stainless steel AISI 304 sliding chutes are available on request.
- Load hopper capacity of about 60 litres.
- Pre-feeder vibrating chute controlled by a tilting device or photocell.
- Intermediate vibrating chute designed to ensure consistent feeding to the finishing rollers and the roughing chute.
- Roughing vibrating chute with pneumatic controlled closure curtain.
- · Unit counter finishing device with roller feeder.
- 12 litre weighing basket with pneumatic opening.
- Weighing head with mechanically protected load cell.
- Possibility of memorising different programmes to suit various products.
- Possibility of linking it to other machines (bags, boxes, KLT).
- Machine built according to CE Standards.