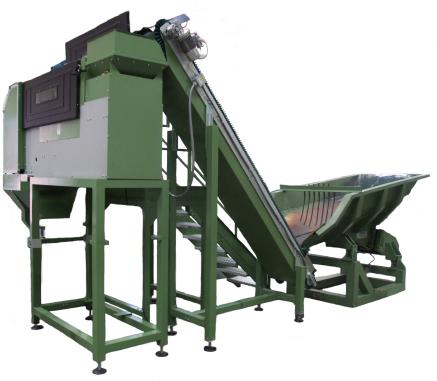

## Piece counting/weighing machine

Piece counting/weighing machine particularly indicated for weighing medium size hardware such as screws, nuts, bolts.

The micro-processor constantly monitors the weighing system to guarantee the set dose at maximum speed.

## **TECHNICAL FEATURES**

- Bearing structure in painted steel with sliding chutes in Fe coated in high-density polyethylene. Stainless steel AISI 304 sliding chutes are available on request.
- Load hopper capacity of about 60 litres.
- Pre-feeder vibrating chute controlled by a tilting device or photocell.
- Intermediate vibrating chute designed to ensure consistent feeding to the finishing rollers and the roughing chute.
- Roughing vibrating chute with pneumatic controlled closure curtain.
- · Unit counter finishing device with roller feeder.
- 12 litre weighing basket with pneumatic opening.
- Weighing head with mechanically protected load cell.
- Possibility of memorising different programmes to suit various products.
- Possibility of linking it to other machines (bags, boxes, KLT).
- Machine built according to CE Standards.