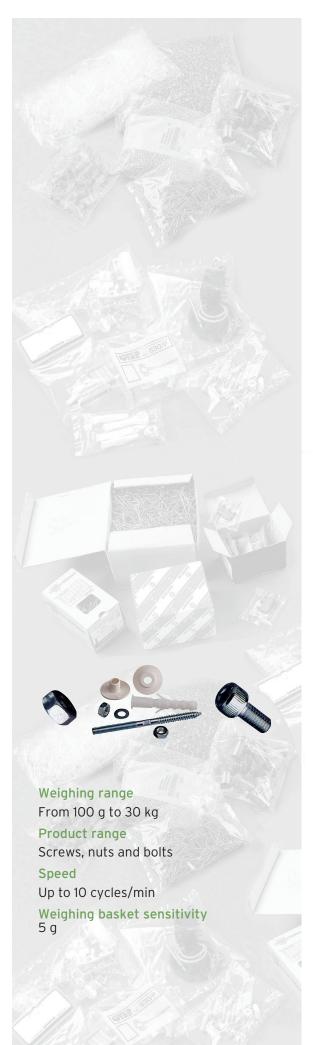

## Piece counting/weighing machine

Piece counting/weighing machine particularly indicated for weighing medium size hardware such as screws, nuts, bolts.

The micro-processor constantly monitors the weighing system to guarantee the set dose at maximum speed.

## **TECHNICAL FEATURES**

- Bearing structure in painted steel with sliding chutes in Fe coated in high-density polyethylene. Stainless steel AISI 304 sliding chutes are available on request.
- Load hopper capacity of about 60 litres.
- Pre-feeder vibrating chute controlled by a tilting device or photocell.
- Intermediate vibrating chute designed to ensure consistent feeding to the finishing rollers and the roughing chute.
- Roughing vibrating chute with pneumatic controlled closure curtain.
- · Unit counter finishing device with roller feeder.
- 12 litre weighing basket with pneumatic opening.
- Weighing head with mechanically protected load cell.
- Possibility of memorising different programmes to suit various products.
- Possibility of linking it to other machines (bags, boxes, KLT).
- Machine built according to CE Standards.