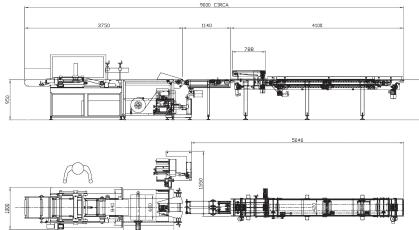

es packaging.

### Product range

Length: da 50 a 500 mm Width: da 20 a 200 mm Height: fino a 150 mm



Version with bottom reel holder



## **TECHNICAL FEATURES**

- Stainless steel mainframe.
- 2500 mm infeed conveyor belt.
- Top or bottom reel-holder for reels up to 600 mm in width.
- Universal forming unit adjustable by handwheel.
- Longitudinal sealing unit adjustable in height with two pairs of sealing wheels and two flap folding wheels.
- Cross sealing unit adjustable in height with 400 mm sealing bars.
- Four brushless motorizations driven by a Rockwell Allen Bradley® control:
  - cross sealing jaws stroke
  - longitudinal sealing wheels
  - transport belt through the sealing jaws
    infeed conveyor
- Control panel on the machine frame.
- Machine built according to CE standard.



## ACCESSORIES

- Automatic feeding.
- UVC lamps for film sterilization.
- Gas injection.
- Oxygen residual continuous analyzer.
- Mechanical bellows.
- Labelling systems.
- Print-on-film systems.
- Wire cutting and film trimming device.

layout



#### **PACKAGING & ECO SOLUTIONS**

Via Lago di Bolsena, 19 36015 Schio (VI) ITALY Tel. +39.0445.578.811 Fax+39.0445.575.111 www.imanpack.it email: info@imanpack.it

EN\_ORIZ\_MOONLIGHT\_WET\_WIPES\_09\_2016