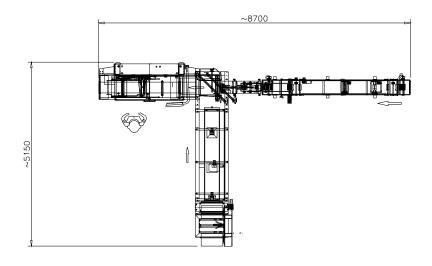

# STARLIGHT WET WIPES

## Eletronic Flow-wrapper (HFFS)

The new axis electronic wrapping unit is designed to achieve the best possible results for the wet wipes packaging process.



#### **Product dimensions**

Length: from 70 to 310 mm Width: from 50 to 170 mm Height: up to 120 mm

Speed: up to 80 packages/min















### **TECHNICAL FEATURES**

- Automatic In-Line loading machine.
- Copressor belt.
- Automatic Splicer system.
- Film pre-cutting device.
- · Labelling Machine.
- Auxiliary film reel on motorised shaft.
- Imanpack Starlight.
- In-Line lid applicator.
- Lid feeding system.
- Tab folding and application system ("Brick" system).
- Machine built according to CE standard.





layout



#### PACKAGING & ECO SOLUTIONS

Via Lago di Bolsena, 19 36015 Schio (VI) ITALY Tel. +39.0445.578.811 Fax+39.0445.575.111 www.imanpack.it email: info@imanpack.it