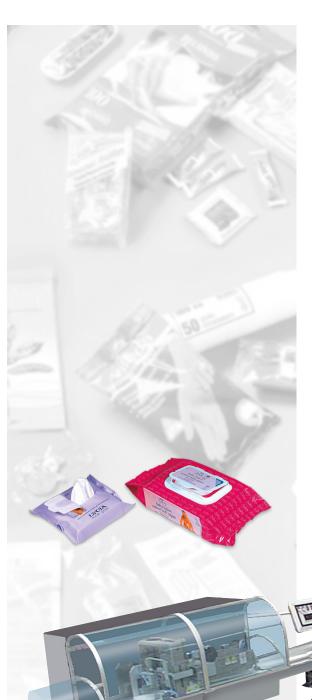

# STARLIGHT WET WIPES

#### **Product dimensions**

Length: from 70 to 310 mm Width: from 50 to 170 mm Height: up to 120 mm

Speed: up to 80 packages/min