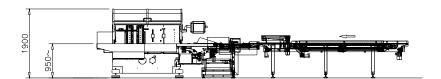

# STARLIGHT WET WIPES

## Eletronic Flow-wrapper (HFFS)

The new axis electronic wrapping unit is designed to achieve the best possible results for the wet wipes packaging process.



#### **Product dimensions**

Length: from 70 to 310 mm Width: from 50 to 170 mm Height: up to 120 mm

Speed: up to 80 packages/min















### **TECHNICAL FEATURES**

- Automatic In-Line loading machine.
- Copressor belt.
- Automatic Splicer system.
- Film pre-cutting device.
- · Labelling Machine.
- Auxiliary film reel on motorised shaft.
- Imanpack Starlight.
- In-Line lid applicator.
- Lid feeding system.
- Tab folding and application system ("Brick" system).
- Machine built according to CE standard.





layout



#### PACKAGING & ECO SOLUTIONS

Via Lago di Bolsena, 19 36015 Schio (VI) ITALY Tel. +39.0445.578.811 Fax+39.0445.575.111 www.imanpack.it email: info@imanpack.it