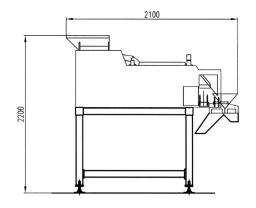

layout

Weighing range From 100 g to 7 kg

Product range Medium-size hardware

Maximum product length 100 mm

**Speed** Up to 15 cycles/min

Weighing basket sensitivity 0.2 gr

#### **TECHNICAL FEATURES**

- Bearing structure in painted steel with sliding chutes in Fe coated in high-density polyethylene. Stainless steel AISI 304 sliding chutes are available on request.
- Load hopper capacity of about 40 litres.
- Pre-feeder vibrating chute controlled by a tilting device or photocell.
- Intermediate vibrating chute designed to ensure consistent feeding to the roughing chute.
- Roughing vibrating chute with pneumatic controlled closure curtain.
- Finishing vibrating chute with pneumatic controlled closure curtain.
- 30 litre weighing basket with pneumatic opening.
- Weighing head with mechanically protected load cell.
- Possibility of memorising different programmes to suit various products.
- Possibility of linking it to other machines (bags, sacks, boxes, KLT).
- Machine built according to CE Standards.