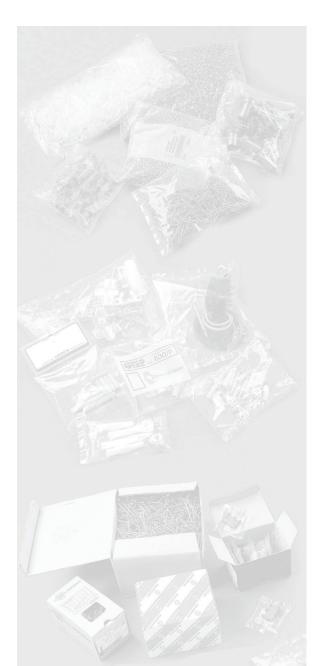

### Piece counting/weighing machine

Piece counting/weighing machine particularly indicated for weighing medium size hardware such as nails, screws, nuts, bolts, plastic, aluminium casts and miscellaneous small parts. The micro-processor constantly monitors the weighing system to guarantee the set dose at maximum speed.