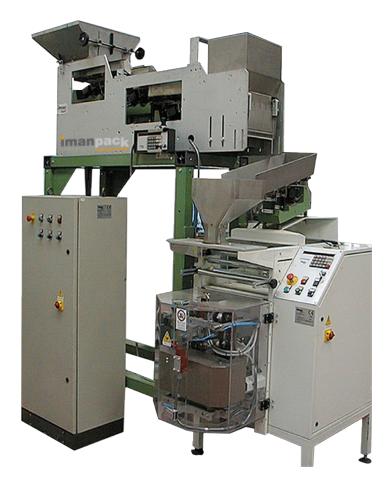

#### **TECHNICAL FEATURES**

- Bearing structure in painted steel with sliding chutes in Fe coated in high-density polyethylene. Stainless steel AISI 304 sliding chutes are available on request.
- Load hopper capacity of about 40 litres.
- Pre-feeder vibrating chute controlled by a tilting device or photocell.
- Intermediate vibrating chute designed to ensure consistent feeding to the roughing chute.
- Roughing vibrating chute with pneumatic controlled closure curtain.
- Finishing vibrating chute with pneumatic controlled closure curtain.
- 30 litre weighing basket with pneumatic opening.
- Weighing head with mechanically protected load cell.
- Possibility of memorising different programmes to suit various products.
- Possibility of linking it to other machines (bags, sacks, boxes, KLT).
- Machine built according to CE Standards.

layout