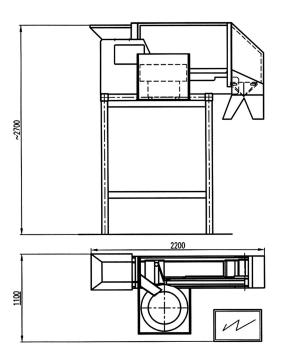

## **TECHNICAL FEATURES**

- Bearing structure in painted steel with sliding chutes in Fe coated in high-density polyethylene. Stainless steel AISI 304 sliding chutes are available on request.
- Load hopper capacity of about 40 litres.
- Pre-feeder vibrating chute controlled by a tilting device or photocell.
- Intermediate vibrating chute designed to ensure consistent feeding to the roughing chute.
- Roughing vibrating chute with pneumatic controlled closure curtain.
- Finishing device with separate counting module.
- 12 litre weighing basket with pneumatic opening.
- Weighing head with mechanically protected load cell.
- Possibility of memorising different programmes to suit various products.
- Possibility of linking it to other machines (bags, sacks, boxes, KLT).
- Machine built according to CE Standards.

layout