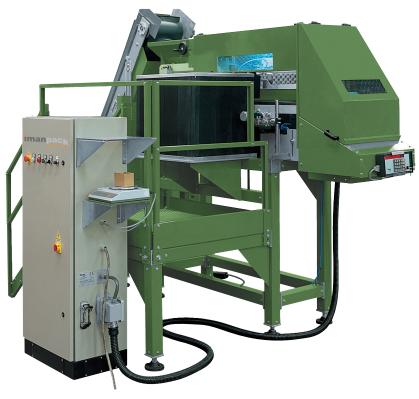

## MCWS 2

## Piece counting/weighing machine

Piece counting/weighing machine particularly indicated for weighing small and medium size hardware such as nails, screws, nuts, bolts, plastic, aluminium casts and miscellaneous small parts. The micro-processor constantly monitors the weighing system to guarantee the set dose at maximum speed.

## **TECHNICAL FEATURES**

- Bearing structure in painted steel with sliding chutes in Fe coated in high-density polyethylene. Stainless steel AISI 304 sliding chutes are available on request.
- Load hopper capacity of about 40 litres.
- Pre-feeder vibrating chute controlled by a tilting device or photocell.
- Intermediate vibrating chute designed to ensure consistent feeding to the roughing chute.
- Roughing vibrating chute with pneumatic controlled closure curtain.
- Finishing device with separate counting module.
- 12 litre weighing basket with pneumatic opening.
- Weighing head with mechanically protected load cell.
- Possibility of memorising different programmes to suit various products.
- Possibility of linking it to other machines (bags, sacks, boxes, KLT).
- Machine built according to CE Standards.