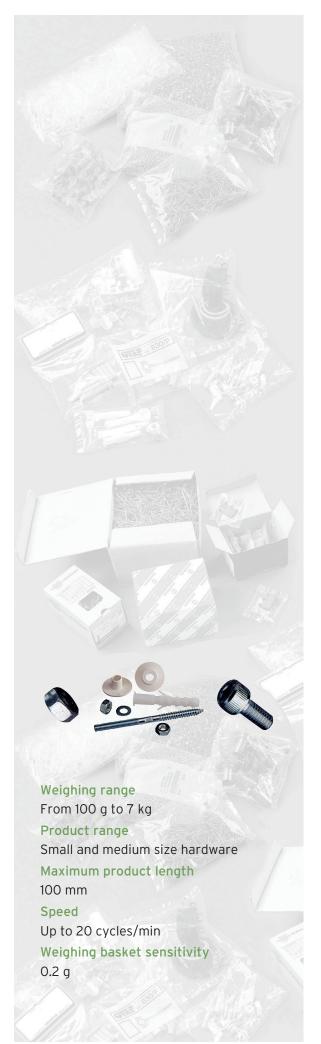

## Piece counting/weighing machine

Piece counting/weighing machine particularly indicated for weighing small and medium size hardware such as nails, screws, nuts, bolts, plastic, aluminium casts and miscellaneous small parts. The micro-processor constantly monitors the weighing system to guarantee the set dose at maximum speed.

## **TECHNICAL FEATURES**

- Bearing structure in painted steel with sliding chutes in Fe coated in high-density polyethylene. Stainless steel AISI 304 sliding chutes are available on request.
- Load hopper capacity of about 40 litres.
- Pre-feeder vibrating chute controlled by a tilting device or photocell.
- Intermediate vibrating chute designed to ensure consistent feeding to the roughing chute.
- Roughing vibrating chute with pneumatic controlled closure curtain.
- Finishing device with separate counting module.
- 12 litre weighing basket with pneumatic opening.
- Weighing head with mechanically protected load cell.
- Possibility of memorising different programmes to suit various products.
- Possibility of linking it to other machines (bags, sacks, boxes, KLT).
- Machine built according to CE Standards.